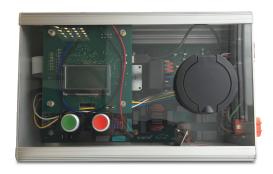

### How does Charge Pod work?

An engine-mounted generator powers the Charge Pod system. The power is then delivered to the electric vehicle by plugging it into the purpose-built Charge Pod communication box fitted inside a patrol vehicle.

Four main components make up the EV Charge Pod system

- 1. Engine mount kit
- 2. Generator
- 3. RPM controller
- 4. The Charge Pod

Charge Pod has allowed vehicle rescue services to utilise their existing assets because it fits seamlessly into their current business models. It has also enhanced the range of services they can offer at the roadside.