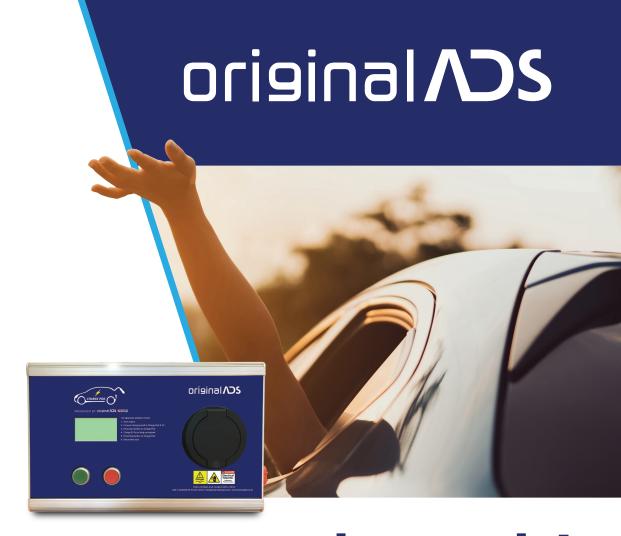

## What is Charge Pod?

Charge Pod is a multi-award-winning mobile electrical boost system designed and developed to provide flat or severely charge-depleted electric vehicles with a roadside power boost so they can be driven to the nearest static charging station rather than being picked up and recovered on a flatbed truck.

### How does Charge Pod work?

An engine-mounted generator powers the Charge Pod system. The power is then delivered to the electric vehicle by plugging it into the purpose-built Charge Pod communication box fitted inside a patrol vehicle.