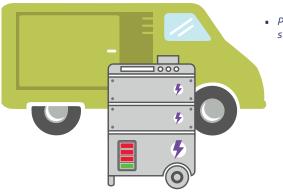

## What is Charge Pod?

Charge Pod is a multi-award-winning mobile electrical boost system designed and developed to provide flat or severely charge-depleted electric vehicles with a roadside power boost so they can be driven to the nearest static charging station rather than being picked up and recovered on a flatbed truck.

### How does Charge Pod work?

An engine-mounted generator powers the Charge Pod system. The power is then delivered to the electric vehicle by plugging it into the purpose-built Charge Pod communication box fitted inside a patrol vehicle.