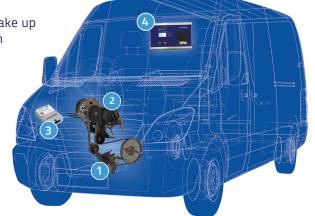

Four main components make up the EV Charge Pod system

- 1. Engine mount kit
- 2. Generator
- 3. RPM controller
- 4. The Charge Pod

Charge Pod has allowed vehicle rescue services to utilise their existing assets because it fits seamlessly into their current business models. It has also enhanced the range of services they can offer at the roadside.